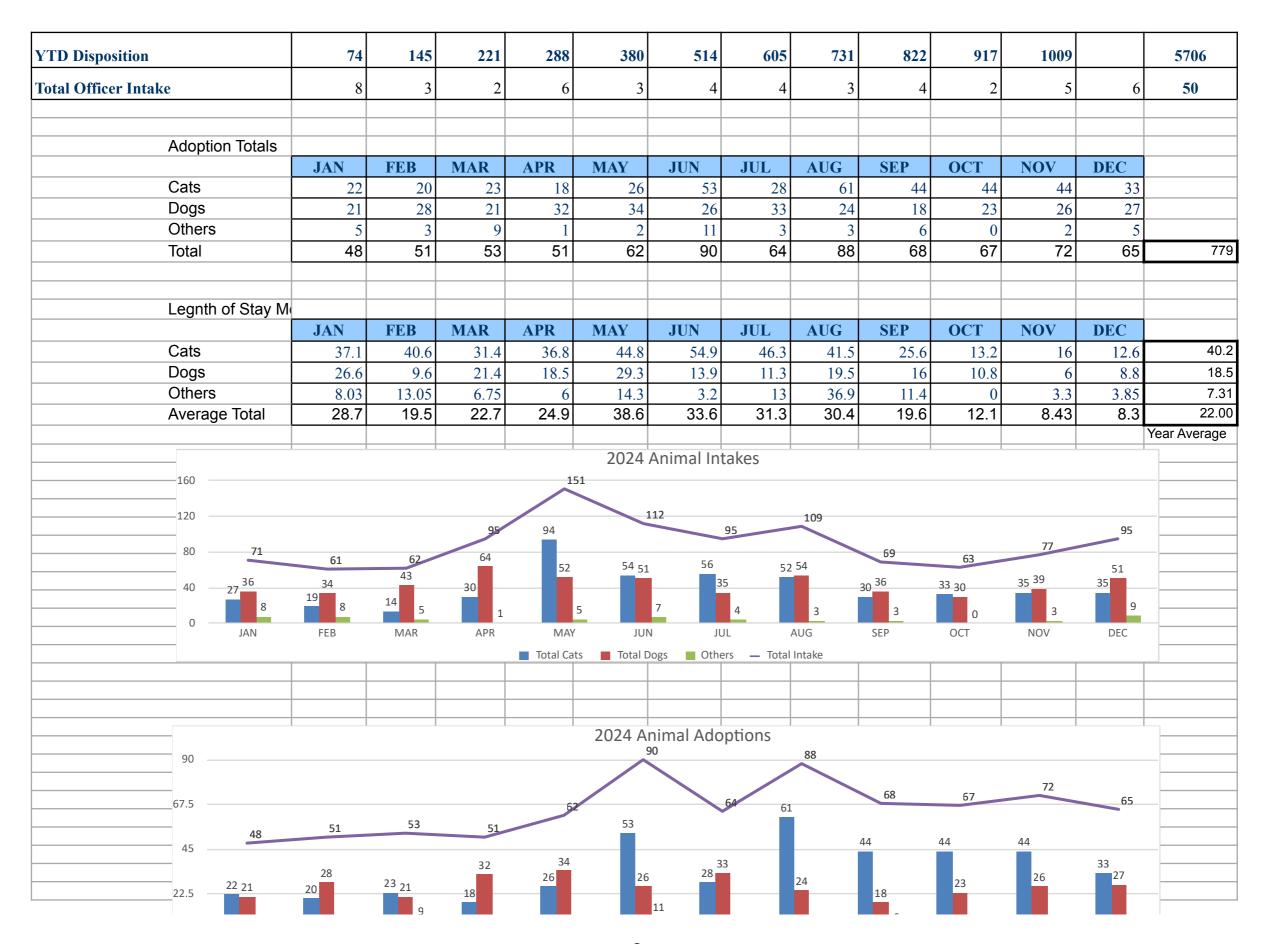

|                              |     |     |     | BRHA Mo | onthly 2024 | /YTD Sta | itistics |     |     |     |     |     |      |
|------------------------------|-----|-----|-----|---------|-------------|----------|----------|-----|-----|-----|-----|-----|------|
| <u>INTAKE</u>                | JAN | FEB | MAR | APR     | MAY         | JUN      | JUL      | AUG | SEP | OCT | NOV | DEC | YTD  |
| Total Cats                   | 27  | 19  | 14  | 30      | 94          | 54       | 56       | 52  | 30  | 33  | 35  | 35  | 479  |
| Stray Cats                   | 7   | 7   | 5   | 15      | 38          | 34       | 34       | 24  | 14  | 8   | 11  | 6   | 203  |
| Owner Surrender Cats         | 9   | 12  | 6   | 5       | 42          | 7        | 21       | 27  | 14  | 24  | 20  | 9   | 196  |
| Returned Adoption Cats       | 2   | 0   | 3   | 0       | 1           | 3        | 1        | 1   | 2   | 1   | 4   | 2   | 20   |
| Cats Brought in by Angencies | 0   | 0   | 0   | 0       | 0           | 0        | 0        | 0   | 0   | 0   | 2   | 0   | 2    |
| Transferred In Cats          | 9   | 0   | 0   | 10      | 13          | 10       | 0        | 0   | 0   | 0   | 0   | 18  | 60   |
| Total Dogs                   | 36  | 34  | 43  | 64      | 52          | 51       | 35       | 54  | 36  | 30  | 39  | 51  | 525  |
| Stray Dogs                   | 14  | 18  | 18  | 17      | 23          | 21       | 20       | 20  | 19  | 13  | 18  | 16  | 217  |
| Owner Surrender Dogs         | 16  | 15  | 20  | 31      | 20          | 25       | 8        | 15  | 9   | 10  | 18  | 25  | 212  |
| Returned Adoption Dogs       | 1   | 1   | 1   | 1       | 2           | 3        | 3        | 2   | 2   | 3   | 0   | 1   | 20   |
| Dogs Brought in by Agencies  | 8   | 3   | 2   | 6       | 3           | 4        | 4        | 3   | 4   | 2   | 3   | 6   | 48   |
| Transferred in Dogs          | 2   | 0   | 2   | 8       | 3           | 0        | 0        | 18  | 13  | 2   | 0   | 9   | 57   |
| Others                       | 8   | 8   | 5   | 1       | 5           | 7        | 4        | 3   | 3   | 0   | 3   | 9   | 56   |
| Total Intake                 | 71  | 61  | 62  | 95      | 151         | 112      | 95       | 109 | 69  | 63  | 77  | 95  | 1060 |
| DISPOSITION                  |     |     |     |         |             |          |          |     |     |     |     |     |      |
| Cats                         |     |     |     |         |             |          |          |     |     |     |     |     |      |
| Adopted                      | 22  | 20  | 23  | 18      | 26          | 53       | 28       | 61  | 44  | 44  | 44  | 33  | 416  |
| Medical Euth                 | 2   | 1   | 2   | 1       | 1           | 5        | 1        | 2   | 2   | 2   | 1   | 1   | 21   |
| Ferral Euth                  | 0   | 1   | 0   | 0       | 2           | 0        | 0        | 1   | 2   | 1   | 0   | 0   | 7    |
| Born in care                 | 0   | 0   | 0   | 0       | 7           | 10       | 0        | 0   | 0   | 0   | 0   | 0   | 17   |
| Died in care                 | 2   | 0   | 0   | 0       | 3           | 7        | 4        | 2   | 0   | 4   | 0   | 0   | 22   |
| Reclaim                      | 0   | 1   | 0   | 2       | 1           | 0        | 0        | 1   | 1   | 1   | 3   | 1   | 11   |
| Transfer Out                 | 0   | 0   | 0   | 0       | 0           | 0        | 0        | 0   | 0   | 3   | 0   | 0   | 3    |
| Total Cat Outcomes           | 26  | 23  | 25  | 21      | 40          | 75       | 33       | 67  | 49  | 55  | 48  | 35  | 497  |
| Total EOM Cat Population     | 38  | 37  | 23  | 32      | 92          | 85       | 109      | 95  | 72  | 51  | 34  | 33  |      |
| Dogs                         |     |     |     |         |             |          |          |     |     |     |     |     |      |
| Adopted                      | 21  | 28  | 21  | 32      | 34          | 26       | 33       | 24  | 18  | 23  | 26  | 27  | 313  |
| Born in Care                 | 8   | 0   | 0   | 0       | 0           | 0        | 0        | 0   | 0   | 0   | 0   | 0   | 8    |
| Euth by Medical              | 0   | 1   | 1   | 0       | 0           | 0        | 0        | 0   | 1   | 3   | 0   | 2   | 8    |

|                                  |     |     | 1   |     |     |      |     |      | 1   |     |     |     |      |
|----------------------------------|-----|-----|-----|-----|-----|------|-----|------|-----|-----|-----|-----|------|
| Euth due to Aggression           | 1   | 0   | 2   | 2   | 1   | 1    | 1   | 2    | 1   | 0   | 0   | 1   | 12   |
| Euth Court Ordered               | 0   | 0   | 0   | 2   | 0   | 0    | 0   | 0    | 0   | 0   | 0   | 0   | 2    |
| Died in care                     | 0   | 0   | 0   | 0   | 0   | 0    | 0   | 0    | 0   | 0   | 0   | 0   | 0    |
| Reclaim                          | 12  | 16  | 15  | 9   | 14  | 21   | 17  | 20   | 14  | 10  | 16  | 15  | 179  |
| Transfer Out                     | 1   | 0   | 3   | 0   | 1   | 0    | 0   | 0    | 2   | 4   | 0   | 0   | 11   |
| Total Dog Outcomes               | 43  | 45  | 42  | 45  | 50  | 48   | 51  | 46   | 36  | 40  | 42  | 45  | 533  |
| Total EOM Dog Populaition        | 39  | 30  | 29  | 38  | 36  | 38   | 24  | 29   | 32  | 30  | 26  | 31  |      |
| <u>Others</u>                    |     |     |     |     |     |      |     |      |     |     |     |     |      |
| Other Adoptions                  | 5   | 3   | 9   | 1   | 2   | 11   | 3   | 3    | 6   | 0   | 2   | 5   | 50   |
| Other Died                       | 0   | 0   | 0   | 0   | 0   | 0    | 0   | 0    | 0   | 0   | 0   | 0   | 0    |
| Reclaim Other                    | 0   | 0   | 0   | 0   | 0   | 0    | 0   | 0    | 0   | 0   | 0   | 0   | 0    |
| Transfer Out                     | 0   | 0   | 0   | 0   | 0   | 0    | 0   | 0    | 0   | 0   | 0   | 0   | 0    |
| Other Born in Care               | 0   | 0   | 0   | 0   | 0   | 0    | 0   | 0    | 0   | 0   | 0   | 0   | 0    |
| Others Brought in Agencies       | 0   | 0   | 0   | 0   | 0   | 0    | 0   | 0    | 0   | 0   | 0   | 0   | 0    |
| Total Others Outcomes            | 5   | 3   | 9   | 1   | 2   | 11   | 3   | 3    | 6   | 0   | 2   | 5   | 50   |
| Total EOM Other Population       | 1   | 6   | 1   | 1   | 4   | 0    | 1   | 3    | 1   | 0   | 1   | 5   |      |
| <b>Total Monthly Disposition</b> | 74  | 71  | 76  | 67  | 92  | 134  | 87  | 116  | 91  | 95  | 92  | 85  | 1080 |
| ADOPTED                          | 48  | 51  | 53  | 51  | 62  | 90   | 64  | 88   | 68  | 67  | 72  | 65  | 779  |
| % Adopted                        | 65% | 72% | 70% | 76% | 67% | 67%  | 74% | 76%  | 75% | 71% | 78% | 76% | 72%  |
| Transferreed out                 | 1   | 0   | 3   | 0   | 1   | 0    | 0   | 0    | 2   | 7   | 0   | 0   | 14   |
| Transferred In                   | 11  | 0   | 2   | 18  | 16  | 10   | 0   | 18   | 13  | 2   | 0   | 27  | 117  |
| Born in Care                     | 8   | 0   | 0   | 0   | 7   | 10   | 0   | 0    | 0   | 0   | 0   | 0   | 25   |
| Euthanasia                       | 3   | 3   | 5   | 5   | 4   | 6    | 2   | 5    | 6   | 6   | 1   | 4   | 50   |
| % Euthanasia                     | 4%  | 4%  | 7%  | 7%  | 4%  | 4%   | 2%  | 4%   | 7%  | 6%  | 1%  | 5%  | 5%   |
| Reclaim Dogs                     | 86% | 89% | 83% | 53% | 61% | 100% | 85% | 100% | 74% | 77% | 89% | 94% | 81%  |
| Reclaim Cats                     | 0%  | 14% | 0%  | 13% | 3%  | 0%   | 0%  | 4%   | 7%  | 13% | 27% | 1%  | 7%   |
| Overall Shelter Reclaim %        | 57% | 68% | 65% | 34% | 25% | 38%  | 31% | 48%  | 45% | 52% | 66% | 73% | 48%  |
| Died                             | 2   | 0   | 0   | 0   | 3   | 7    | 4   | 2    | 0   | 4   | 0   | 0   | 22   |