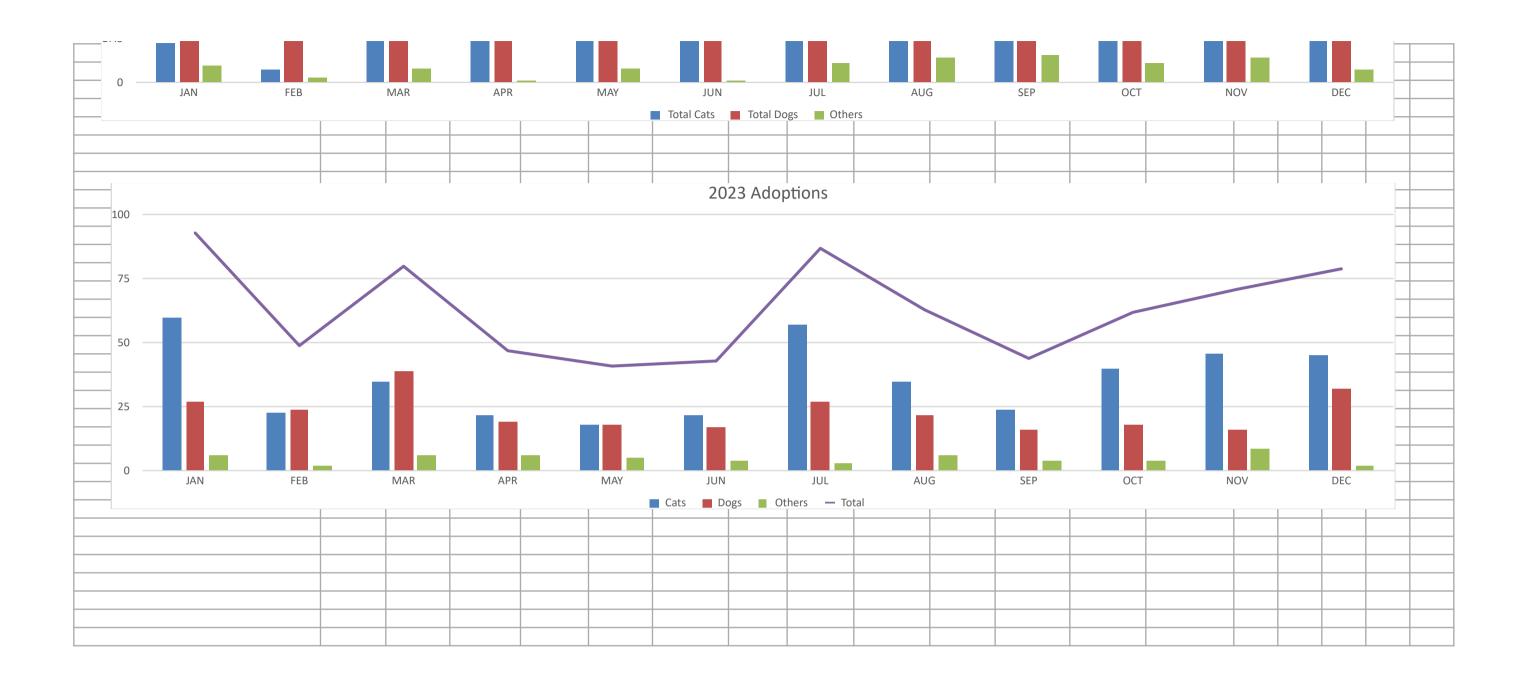

|                           |     |     |         | BRHA M | onthly 202 | 23 / YTD S | tatistics |     |           |         |          |     |           |   |   |   |      |
|---------------------------|-----|-----|---------|--------|------------|------------|-----------|-----|-----------|---------|----------|-----|-----------|---|---|---|------|
| INTAKE                    | JAN | FEB | MAR     | APR    | MAY        | JUN        | JUL       | AUG | SEP       | OCT     | NOV      | DEC | YTD       |   |   |   |      |
| Total Cats                | 16  | 5   | 35      | 23     | 65         | 42         | 39        | 40  | 57        | 46      | 27       | 35  | 430       |   |   |   |      |
| Stray Cats                | 8   | 2   | 18      | 8      | 17         | 20         | 28        | 19  | 7         | 21      | 7        | 11  | 166       |   |   |   |      |
| Owner Surrender Cats      | 8   | 0   | 14      | 12     | 48         | 20         | 11        | 20  | 47        | 18      | 17       | 20  | 235       |   |   |   |      |
| Returned Adoption Cats    | 0   | 3   | 3       | 3      | 0          | 2          | 0         | 1   | 3         | 7       | 3        | 4   | 29        |   |   |   |      |
| Total Dogs                | 53  | 34  | 39      | 37     | 46         | 54         | 28        | 45  | 38        | 33      |          | 36  | 473       |   |   |   |      |
| Stray Dogs                | 17  | 22  | 14      | 20     | 22         | 25         | 26        | 22  | 26        | 20      | 11       | 17  | 242       | - |   | - |      |
| Owner Surrender Dogs      | 30  | 9   | 21      | 14     | 20         | 25         | 11        | 21  | 6         | 13      | 15       | 13  | 198       |   | - | - |      |
| Returned Adoption Dogs    | 4   | 2   | 4       | 2      | 4          | 4          | 4         | 2   | 6         | 0       | 10       | 1   | 33        | - | - |   |      |
| Others Total Intaka       | 76  | L   | 6<br>80 | 61     | 117        | 97         | 8         | 10  | 11<br>106 | 8<br>87 | 10<br>67 | 76  | 75<br>978 |   | - | - |      |
| Total Intake DISPOSITION  | /0  | 41  | 80      | 01     | 117        | 97         | 75        | 95  | 100       | 8/      | 0 /      | /0  | 9/8       |   | - | - |      |
|                           |     |     |         |        |            |            |           |     |           |         |          |     |           |   |   | - |      |
| Cats<br>Adopted           | 60  | 23  | 33      | 22     | 18         | 22         | 57        | 35  | 24        | 40      | 46       | 45  | 425       |   |   | - |      |
| Medical Euth              | 7   | 1   | 1       | 0      | 0          | 1          | 0         | 0   | 24        | 0       | 2        | 43  | 17        |   |   | + |      |
| Ferral Euth               | /   | 0   | 1       | 2      | 0          | 2          | 0         | 1   | 0         | 0       | 0        | 2   | 8         |   |   | + | <br> |
| Born in care              | 6   | 0   | 0       | 0      | 0          | 2          | 0         | 0   | 0         | 0       | 0        | 0   | 6         | + |   | + | <br> |
| Died in care              | 0   | 0   | 0       | 0      | 1          | 6          | 3         | 1   | 1         | 4       | 5        | 0   | 21        |   |   | - |      |
| Reclaim                   | 3   | 0   | 1       | 3      | 1          | 1          | 2         | 2   | 1         | 0       | 1        | 1   | 16        |   |   | - |      |
|                           | 0   |     | 0       |        | 0          | 0          | 0         | 0   | 1.5       | 2       | 1        | 0   |           |   |   |   |      |
| Transfer Out              | 0   | 0   | 0       | 0      | 0          | 0          | 0         | 0   | 15        | 3       | 1        | 0   | 19        |   |   |   |      |
| Total Cat Outcomes        | 76  | 24  | 36      | 27     | 20         | 32         | 62        | 39  | 41        | 47      | 56       | 52  | 512       |   | - |   |      |
| Total EOM Cat Population  | 70  | 51  | 49      | 44     | 87         | 96         | 71        | 73  | 81        | 84      | 54       | 37  |           |   |   |   |      |
| Dogs                      |     |     |         |        |            |            |           |     |           |         |          |     |           |   |   |   |      |
| Adopted                   | 27  | 24  | 23      | 19     | 18         | 17         | 27        | 22  | 16        | 18      | 16       | 32  | 259       |   |   |   |      |
| Born in Care              | 0   | 0   | 7       | 0      | 0          | 0          | 0         | 0   | 0         | 0       | 0        | 8   | 15        |   |   | - |      |
| Euth by Medical           | 0   | 0   | 3       | 0      | 1          | 0          | 0         | 1   | 1         | 0       | 0        | 0   | 6         |   |   |   |      |
| Euth due to Aggression    | 1   | 0   | 2       | 0      | 0          | 0          | 0         | 0   | 2         | 0       | 2        | 0   | 7         |   |   |   |      |
| Euth Court Ordered        | 0   | 0   | 0       | 0      | 0          | 1          | 0         | 0   | 0         | 0       | 0        | 0   | 1         |   |   |   |      |
| Died in care              | 0   | 0   | 7       | 0      | 0          | 0          | 1         | 0   | 0         | 1       | 0        | 0   | 9         |   |   |   |      |
| Reclaim                   | 16  | 15  | 9       | 18     | 21         | 19         | 12        | 19  | 18        | 13      | 12       | 11  | 183       |   |   |   |      |
| Transfer In               | 3   | 0   | 0       | 0      | 0          | 0          | 0         | 0   | 0         | 0       | 0        | 0   | 3         |   |   |   |      |
| Transfer Out              | 0   | 0   | 0       | 0      | 0          | 0          | 0         | 0   | 0         | 1       | 0        | 1   | 2         |   |   |   |      |
| Total Dog Outcomes        | 47  | 39  | 51      | 37     | 40         | 37         | 40        | 42  | 37        | 33      | 30       | 52  | 485       |   |   |   |      |
| Total EOM Dog Populaition | 44  | 39  | 32      | 30     | 33         | 49         | 33        | 35  | 40        | 36      | 38       | 36  |           |   |   |   |      |
| <u>Others</u>             |     |     |         |        |            |            |           |     |           |         |          |     |           |   |   |   |      |
| Other Died                | 0   | 0   | 0       | 0      | 0          | 0          | 0         | 0   | 1         | 0       | 0        | 0   | 1         |   |   |   |      |
| Other Adoptions           | 6   | 3   | 6       | 6      | 5          | 4          | 0         | 6   | 4         | 4       | 0        | 2   | 46        |   |   |   |      |
| Reclaim Other             | 0   | 0   | 0       | 0      | 0          | 0          | 0         | 3   | 0         | 0       | 0        | 0   | 3         |   |   |   |      |
| Transfer Out              | 0   | 0   | 0       | 0      | 0          | 0          | 0         | 0   | 2         | 0       | 0        | 0   | 2         |   |   |   |      |
| Other Born in Care        | 0   | 0   | 0       | 0      | 0          | 0          | 0         | 0   | 0         | 0       | 0        | 0   | 0         |   |   |   |      |