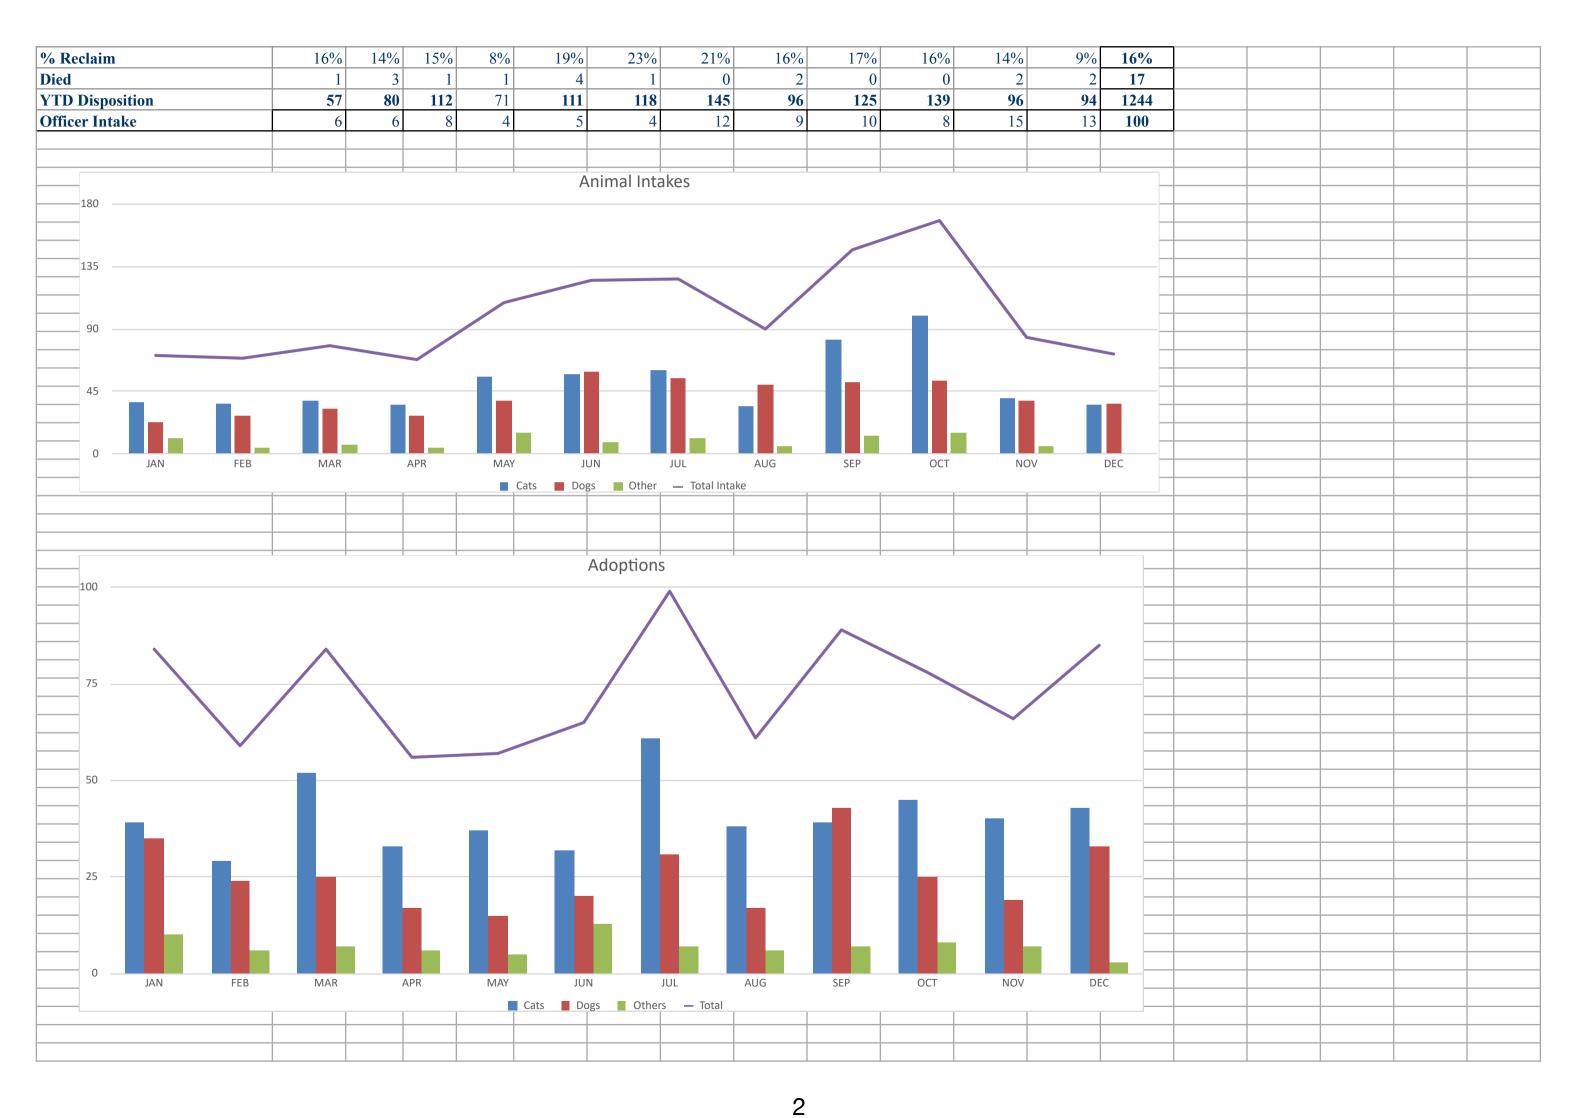

2   | 2   | 0   | 11        |  |  |  |
| Transferred In                   | 0    | 0   | 0   | 2    | 3         | 0          | 0          | 0   | 0   | 3   | 0   | 2   | 10        |  |  |  |
| Born in Care                     | 0    | 0   | 0   | 0    | 14        | 12         | 8          | 0   | 0   | 16  | 8   | 0   | 58        |  |  |  |
| Euthanasia                       | 6    | 7   | 0   | 6    | 5         | 10         | 7          | 17  | 7   | 16  | 4   | 7   | 92        |  |  |  |
| % Euthanasia                     | 11%  | 9%  | 0%  | 8%   | 5%        | 8%         | 5%         | 18% | 6%  | 12% | 4%  | 7%  | <b>7%</b> |  |  |  |
| Reclaim                          | 9    | 11  | 17  | 6    | 21        | 27         | 30         | 15  | 21  | 22  | 13  | 8   | 200       |  |  |  |



| Adoptions |     |     |     |     |     |     |     |     |     |     |     |     |     |  |  |  |
|-----------|-----|-----|-----|-----|-----|-----|-----|-----|-----|-----|-----|-----|-----|--|--|--|
|           | JAN | FEB | MAR | APR | MAY | JUN | JUL | AUG | SEP | OCT | NOV | DEC |     |  |  |  |
| Cats      | 39  | 29  | 52  | 33  | 37  | 32  | 61  | 38  | 39  | 45  | 40  | 43  |     |  |  |  |
| Dogs      | 35  | 24  | 25  | 17  | 15  | 20  | 31  | 17  | 43  | 25  | 19  | 33  |     |  |  |  |
| Others    | 10  | 6   | 7   | 6   | 5   | 13  | 7   | 6   | 7   | 8   | 7   | 3   |     |  |  |  |
| Total     | 84  | 59  | 84  | 56  | 57  | 65  | 99  | 61  | 89  | 78  | 66  | 85  | 883 |  |  |  |

|                      |            |           |      | RRHA | Monthly | v 2021 / V | TD